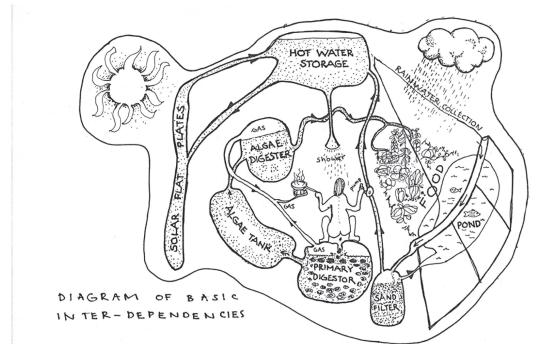

The way we classify things bears a profound impact on disciplinary structures; the means by which we organize information emerges from and profoundly affects our social, political, intellectual, and cultural constructs. The legacy of ecological ideas in architecture evidences this effect. Post-enlightenment, environmental debates focused on assiduous observation and documentation of objects and organisms, analytically classifying the living stock of the world. In the postwar period, environment was addressed through diagrams of feedback cycles, and global resources were examined as interconnected systems that could be redistributed. Today, while the environmental discourse is much more diverse than in the past, it shares an investment in local data classification of living systems, similar to information clouds of data constellations online.