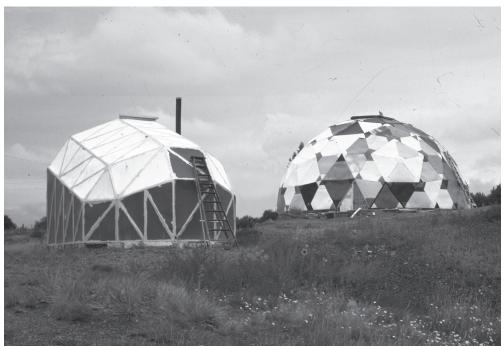

# ECO-REDUX: LYDIA KALLIPOLITI ENVIRONMENTAL ARCHITECTURE FROM "OBJECT" TO "SYSTEM" TO "CLOUD"

 $(\mathbf{0})$ 

**1971:** Charles Harker, founder of the TAO Design Group in Austin, Texas, juxtaposes Le Corbusier's "machine for living" with a new concept for habitation that he coins the "soft machine."<sup>1</sup> The TAO Design Group—a group of architects, sculptors and artists experiments with building without drawings, spraying urethane on a chicken wire armature based on sketches and written rules for enclosure. Every step is a fluctuating process of incremental adjustments that necessitates constant reinvention of the original plan. In his manifesto, Harker outlines an alternative definition of matter as patterns of energy that solidify in time. He writes, "We are in the midst of a Socio-Psychological, Cybernetic, Massmedia, Space Age revolution,"<sup>2</sup> and speaks of "softness" as an expansion of environmental perception; both literally, through curvature and the use of plastic materials, and conceptually, envisioning an elastic understanding of tectonic conventions.