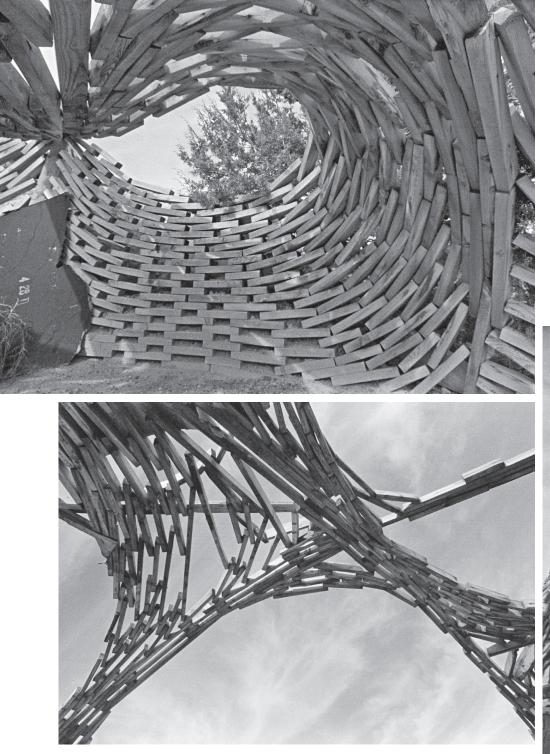

# ECO-REDUX: LYDIA KALLIPOLITI ENVIRONMENTAL ARCHITECTURE FROM "OBJECT" TO "SYSTEM" TO "CLOUD"

 $(\mathbf{0})$ 

**1971:** Charles Harker, founder of the TAO Design Group in Austin, Texas, juxtaposes Le Corbusier's "machine for living" with a new concept for habitation that he coins the "soft machine."<sup>1</sup> The TAO Design Group—a group of architects, sculptors and artists experiments with building without drawings, spraying urethane on a chicken wire armature based on sketches and written rules for enclosure. Every step is a fluctuating process of incremental adjustments that necessitates constant reinvention of the original plan. In his manifesto, Harker outlines an alternative definition of matter as patterns of energy that solidify in time. He writes, "We are in the midst of a Socio-Psychological, Cybernetic, Massmedia, Space Age revolution,"<sup>2</sup> and speaks of "softness" as an expansion of environmental perception; both literally, through curvature and the use of plastic materials, and conceptually, envisioning an elastic understanding of tectonic conventions.