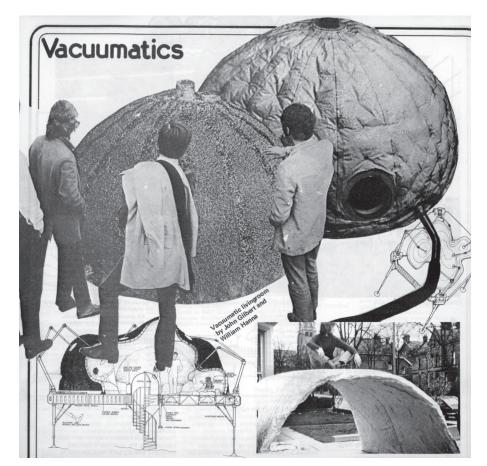

# ECO-REDUX: LYDIA KALLIPOLITI ENVIRONMENTAL ARCHITECTURE FROM "OBJECT" TO "SYSTEM" TO "CLOUD"

 $(\mathbf{0})$ 

**1971:** Charles Harker, founder of the TAO Design Group in Austin, Texas, juxtaposes Le Corbusier's "machine for living" with a new concept for habitation that he coins the "soft machine."<sup>1</sup> The TAO Design Group—a group of architects, sculptors and artists experiments with building without drawings, spraying urethane on a chicken wire armature based on sketches and written rules for enclosure. Every step is a fluctuating process of incremental adjustments that necessitates constant reinvention of the original plan. In his manifesto, Harker outlines an alternative definition of matter as patterns of energy that solidify in time. He writes, "We are in the midst of a Socio-Psychological, Cybernetic, Massmedia, Space Age revolution,"<sup>2</sup> and speaks of "softness" as an expansion of environmental perception; both literally, through curvature and the use of plastic materials, and conceptually, envisioning an elastic understanding of tectonic conventions.