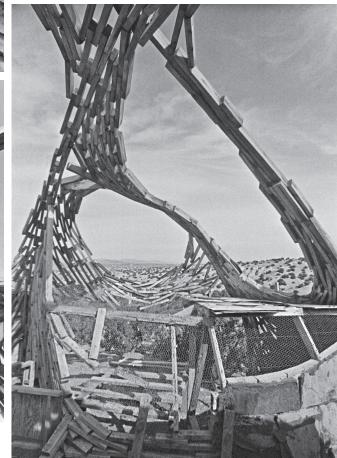

# ECO-REDUX: LYDIA KALLIPOLITI ENVIRONMENTAL ARCHITECTURE FROM "OBJECT" TO "SYSTEM" TO "CLOUD"

 $(\mathbf{0})$ 

**1971:** Charles Harker, founder of the TAO Design Group in Austin, Texas, juxtaposes Le Corbusier's "machine for living" with a new concept for habitation that he coins the "soft machine."<sup>1</sup> The TAO Design Group—a group of architects, sculptors and artists experiments with building without drawings, spraying urethane on a chicken wire armature based on sketches and written rules for enclosure. Every step is a fluctuating process of incremental adjustments that necessitates constant reinvention of the original plan. In his manifesto, Harker outlines an alternative definition of matter as patterns of energy that solidify in time. He writes, "We are in the midst of a Socio-Psychological, Cybernetic, Massmedia, Space Age revolution,"<sup>2</sup> and speaks of "softness" as an expansion of environmental perception; both literally, through curvature and the use of plastic materials, and conceptually, envisioning an elastic understanding of tectonic conventions.