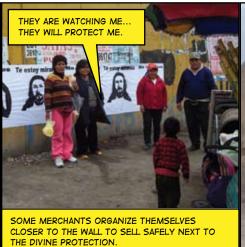

BUT THAT 'DOOR' HAS TURNED INTO A PUBLIC URINAL. PEDESTRIANS, MERCHANTS, AND DRIVERS WHO PASS BY, URINATE MERCILESSLY ON ONE OF THE WALLS UNDER THE HIGHWAY. LOCAL AUTHORITIES & UNSUCCESSFULLY - HAVE-TRIED DIFFERENT MEANS TO DISCOURAGE SUCH IMPROPER HABITS, IT SEEMS, BUILDING A TOILET, HASN'T BEEN CONSIDERED YET. CAREFULLY STUDYING THE SITE, THE ARCHITECTS REALIZE THAT SINCE, LAW IS NOT ENOUGH OF A DISSUASIVE ELEMENT FOR CONTROLLING INCONTINENT PROSTATES, MORE POWERFUL FORCES WILL HAVE TO BE APPEALED, NOTHING IS MORE RESPECTED AROUND THIS PLACE THAN JESUS OR ALSO (JUST IN CASE) SARITA COLONIA, THE INFORMAL PERUVIAN SAINT WHICH, PROTECTS THOSE WHO OPERATE OUTSIDE THE LAW. THE COMBINATION OF SUCH HOLLY POWERS SHOULD ASSURE ITS OPERABILITY BOTH ON FORMAL AND INFORMAL BELIEVERS.

THE PLAN IS PRESENTED TO THE AUTHORITIES, WHO ARE BOTH-SURPRISED AND, SKEPTICALLY AUTHORIZE ITS EXECUTION.

THE URINAL, MOVED