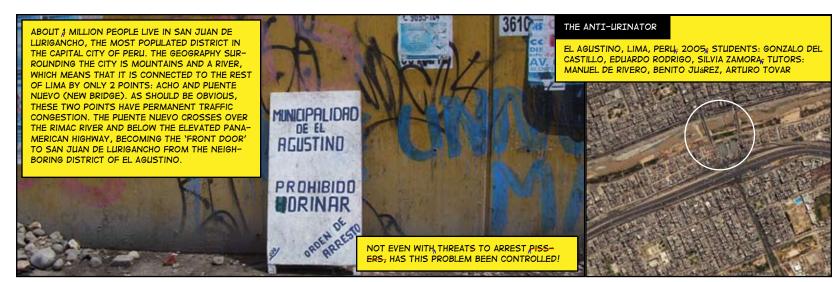

BUT THAT 'DOOR' HAS TURNED INTO A PUBLIC URINAL. PEDESTRIANS, MERCHANTS, AND DRIVERS WHO PASS BY, URINATE MERCILESSLY ON ONE OF THE WALLS UNDER THE HIGHWAY. LOCAL AUTHORITIES & UNSUCCESSFULLY - HAVE-TRIED DIFFERENT MEANS TO DISCOURAGE SUCH IMPROPER HABITS, IT SEEMS, BUILDING A TOILET, HASN'T BEEN CONSIDERED YET. CAREFULLY STUDYING THE SITE, THE ARCHITECTS REALIZE THAT SINCE, LAW IS NOT ENOUGH OF A DISSUASIVE ELEMENT FOR CONTROLLING INCONTINENT PROSTATES, MORE POWERFUL FORCES WILL HAVE TO BE APPEALED, NOTHING IS MORE RESPECTED AROUND THIS PLACE THAN JESUS OR ALSO (JUST IN CASE) SARITA COLONIA, THE INFORMAL PERUVIAN SAINT WHICH, PROTECTS THOSE WHO OPERATE OUTSIDE THE LAW. THE COMBINATION OF SUCH HOLLY POWERS SHOULD ASSURE ITS OPERABILITY BOTH ON FORMAL AND INFORMAL BELIEVERS.