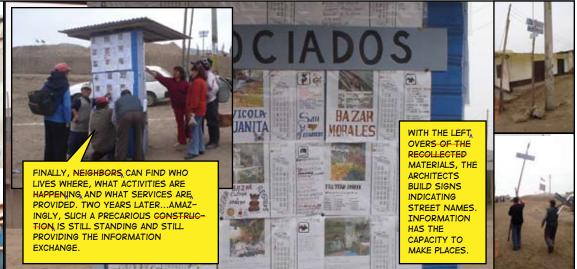

MERCADO COOPERATIVA CUIDAD DE DIOS

MERCADO DE LA
ASOCIACIÓN SR. DE MURUHUAY

ASOCIACIÓN HERNANDO DE LA VALLE

PROPUESTA: UNA LINEA AMARILLA

PRAXIS 10 Supersudaca: Direct Architecture 3

IN THE YEAR 2000, IN ORDER TO RELOCATE APPROXIMATELY 45,000 PERSONS FROM THE MARGINAL AREAS OF LIMA, THE PACHACUTEC CITA-DEL WAS CREATED IN A DESERT NORTH OF THE CITY. 'CREATED' -IN THIS CASE SIMPLY MEANS THAT A PLACE WAS ASSIGNED AND NAMED, NO URBANIZATION OF ANY KIND, NO ELECTRICITY, NO WATER, NO STREETS, NOTHING, TODAY, MORE THAN 150,000 PERSONS INHABIT THIS PLACE. IN ORDER TO WORK, THEY NEED TO TRAVEL 4 HOURS EVERY DAY TO LIMA. 96-% OF THE PACHACUTEC POPULATION LIVES IN EXTREME POVERTY. 84% OF THE DWELLINGS ARE EXTREMELY POOR, BUILT WITH REEDS, STICKS, AND CARDBOARD. THE OTHER 16% HAVE DWELLINGS WITH ONLY PROVISIONAL MATERIALS. PACHACUTEC IS A DORMITORY CITY. IT STILL HAS NOT GENERATED A DYNAMIC FOR AN INTERNAL PRODUCTIVE ECONOMY-. THE ISOLATION THE INHABITANTS LIVE IN PREVENTS THEM FROM KNOWING EACH OTHER, AND THEREFORE THEY CANNOT EMPLOY EACOTHER. ACTUALLY, THEY CAN-NOT EVEN FIND THEMSELVES SINCE A CITY MAP IS NON-EXISTENT, AND NO STREET SIGNS WOULD BE THERE TO FOLLOW IF, IT EXISTED EVENTUALLY,