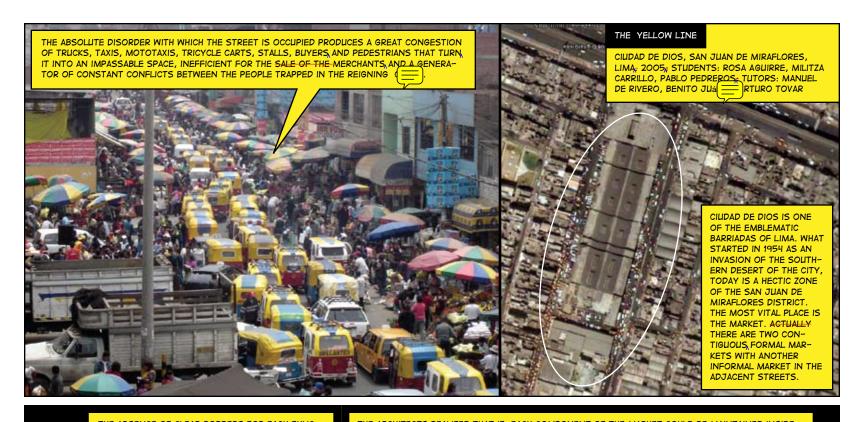

THE ARCHITECTS REALIZED THAT IF EACH COMPONENT OF THE MARKET COULD BE MAINTAINED INSIDE
THE SAME STRIPE, THE CIRCULATION WOULD BE, FLUID. FOR THAT, IT IS A MATTER OF PAINTING A YELLOW LINE, IN THE FLOOR, INDICATING THE ZONE FOR MERCHANTS AND THE ZONE FOR THE VEHICLES.

MERCADO COOPERATIVA CUIDAD DE DIOS

MERCADO DE LA
ASOCIACIÓN SR. DE MURUHUAY

ASOCIACIÓN HERNANDO DE LA VALLE

PROPUESTA: UNA LINEA AMARILLA

PRAXIS 10 Supersudaca: Direct Architecture 3

IN THE YEAR 2000, IN ORDER TO RELOCATE APPROXIMATELY 45,000 PERSONS FROM THE MARGINAL AREAS OF LIMA, THE PACHACUTEC CITA-DEL WAS CREATED IN A DESERT NORTH OF THE CITY. 'CREATED' -IN THIS CASE SIMPLY MEANS THAT A PLACE WAS ASSIGNED AND NAMED, NO URBANIZATION OF ANY KIND, NO ELECTRICITY, NO WATER, NO STREETS, NOTHING, TODAY, MORE THAN 150,000 PERSONS INHABIT THIS PLACE. IN ORDER TO WORK, THEY NEED TO TRAVEL 4 HOURS EVERY DAY TO LIMA. 96-% OF THE PACHACUTEC POPULATION LIVES IN EXTREME POVERTY. 84% OF THE DWELLINGS ARE EXTREMELY POOR, BUILT WITH REEDS, STICKS, AND CARDBOARD. THE OTHER 16% HAVE DWELLINGS WITH ONLY PROVISIONAL MATERIALS. PACHACUTEC IS A DORMITORY CITY. IT STILL HAS NOT GENERATED A DYNAMIC FOR AN INTERNAL PRODUCTIVE ECONOMY-. THE ISOLATION THE INHABITANTS LIVE IN PREVENTS THEM FROM KNOWING EACH OTHER, AND THEREFORE THEY CANNOT EMPLOY EACOTHER. ACTUALLY, THEY CAN-NOT EVEN FIND THEMSELVES SINCE A CITY MAP IS NON-EXISTENT, AND NO STREET SIGNS WOULD BE THERE TO FOLLOW IF, IT EXISTED EVENTUALLY,