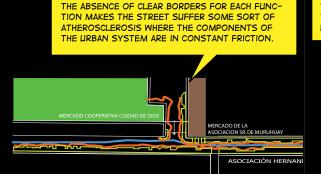

THE ARCHITECTS REALIZED THAT IF EACH COMPONENT OF THE MARKET COULD BE MAINTAINED INSIDE
THE SAME STRIPE, THE CIRCULATION WOULD BE, FLUID. FOR THAT, IT IS A MATTER OF PAINTING A YELLOW LINE, IN THE FLOOR, INDICATING THE ZONE FOR MERCHANTS AND THE ZONE FOR THE VEHICLES.

MERCADO COOPERATIVA CUIDAD DE DIOS

MERCADO DE LA
ASOCIACIÓN SR. DE MURUHUAY

ASOCIACIÓN HERNANDO DE LA VALLE

PROPUESTA: UNA LINEA AMARILLA

PRAXIS 10 Supersudaca: Direct Architecture 3

IN THE YEAR 2000, IN ORDER TO RELOCATE APPROXIMATELY 45,000 PERSONS FROM THE MARGINAL AREAS OF LIMA, THE PACHACUTEC CITA-DEL WAS CREATED IN A DESERT NORTH OF THE CITY. 'CREATED' -IN THIS CASE SIMPLY MEANS THAT A PLACE WAS ASSIGNED AND NAMED, NO URBANIZATION OF ANY KIND, NO ELECTRICITY, NO WATER, NO STREETS, NOTHING, TODAY, MORE THAN 150,000 PERSONS INHABIT THIS PLACE. IN ORDER TO WORK, THEY NEED TO TRAVEL 4 HOURS EVERY DAY TO LIMA. 96-% OF THE PACHACUTEC POPULATION LIVES IN EXTREME POVERTY. 84% OF THE DWELLINGS ARE EXTREMELY POOR, BUILT WITH REEDS, STICKS, AND CARDBOARD. THE OTHER 16% HAVE DWELLINGS WITH ONLY PROVISIONAL MATERIALS. PACHACUTEC IS A DORMITORY CITY. IT STILL HAS NOT GENERATED A DYNAMIC FOR AN INTERNAL PRODUCTIVE ECONOMY-. THE ISOLATION THE INHABITANTS LIVE IN PREVENTS THEM FROM KNOWING EACH OTHER, AND THEREFORE THEY CANNOT EMPLOY EACOTHER. ACTUALLY, THEY CAN-NOT EVEN FIND THEMSELVES SINCE A CITY MAP IS NON-EXISTENT, AND NO STREET SIGNS WOULD BE THERE TO FOLLOW IF, IT EXISTED EVENTUALLY,