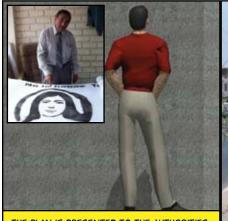

THE PLAN IS PRESENTED TO THE AUTHORITIES, WHO ARE BOTH-SURPRISED AND, SKEPTICALLY AUTHORIZE ITS EXECUTION.

THE URINAL, MOVED