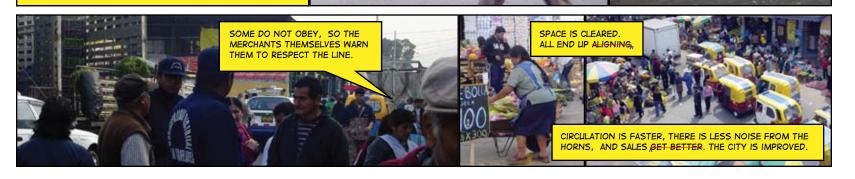

THE ARCHITECTS REALIZED THAT IF EACH COMPONENT OF THE MARKET COULD BE MAINTAINED INSIDE
THE SAME STRIPE, THE CIRCULATION WOULD BE, FLUID. FOR THAT, IT IS A MATTER OF PAINTING A YELLOW LINE, IN THE FLOOR, INDICATING THE ZONE FOR MERCHANTS AND THE ZONE FOR THE VEHICLES.