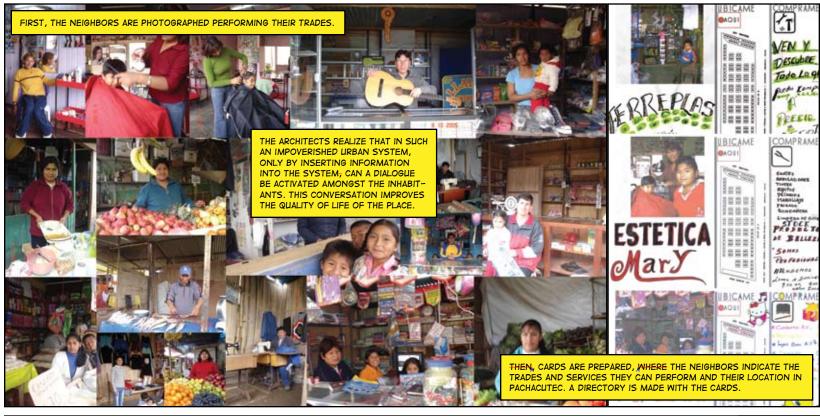

MERCADO COOPERATIVA CUIDAD DE DIOS

MERCADO DE LA
ASOCIACIÓN SR. DE MURUHUAY

ASOCIACIÓN HERNANDO DE LA VALLE

PROPUESTA: UNA LINEA AMARILLA

PRAXIS 10 Supersudaca: Direct Architecture 3

IN THE YEAR 2000, IN ORDER TO RELOCATE APPROXIMATELY 45,000 PERSONS FROM THE MARGINAL AREAS OF LIMA, THE PACHACUTEC CITA-DEL WAS CREATED IN A DESERT NORTH OF THE CITY. 'CREATED' -IN THIS CASE SIMPLY MEANS THAT A PLACE WAS ASSIGNED AND NAMED, NO URBANIZATION OF ANY KIND, NO ELECTRICITY, NO WATER, NO STREETS, NOTHING, TODAY, MORE THAN 150,000 PERSONS INHABIT THIS PLACE. IN ORDER TO WORK, THEY NEED TO TRAVEL 4 HOURS EVERY DAY TO LIMA. 96-% OF THE PACHACUTEC POPULATION LIVES IN EXTREME POVERTY. 84% OF THE DWELLINGS ARE EXTREMELY POOR, BUILT WITH REEDS, STICKS, AND CARDBOARD. THE OTHER 16% HAVE DWELLINGS WITH ONLY PROVISIONAL MATERIALS. PACHACUTEC IS A DORMITORY CITY. IT STILL HAS NOT GENERATED A DYNAMIC FOR AN INTERNAL PRODUCTIVE ECONOMY-. THE ISOLATION THE INHABITANTS LIVE IN PREVENTS THEM FROM KNOWING EACH OTHER, AND THEREFORE THEY CANNOT EMPLOY EACOTHER. ACTUALLY, THEY CAN-NOT EVEN FIND THEMSELVES SINCE A CITY MAP IS NON-EXISTENT, AND NO STREET SIGNS WOULD BE THERE TO FOLLOW IF, IT EXISTED EVENTUALLY,