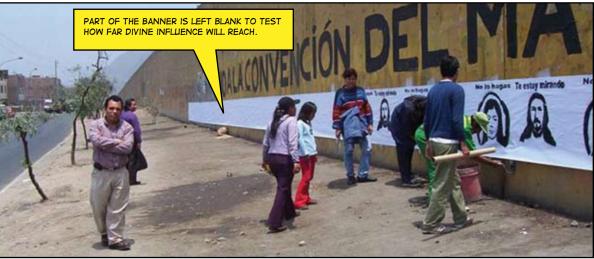

BUT THAT 'DOOR' HAS TURNED INTO A PUBLIC URINAL. PEDESTRIANS, MERCHANTS, AND DRIVERS WHO PASS BY, URINATE MERCILESSLY ON ONE OF THE WALLS UNDER THE HIGHWAY. LOCAL AUTHORITIES & UNSUCCESSFULLY - HAVE-TRIED DIFFERENT MEANS TO DISCOURAGE SUCH IMPROPER HABITS, IT SEEMS, BUILDING A TOILET, HASN'T BEEN CONSIDERED YET. CAREFULLY STUDYING THE SITE, THE ARCHITECTS REALIZE THAT SINCE, LAW IS NOT ENOUGH OF A DISSUASIVE ELEMENT FOR CONTROLLING INCONTINENT PROSTATES, MORE POWERFUL FORCES WILL HAVE TO BE APPEALED, NOTHING IS MORE RESPECTED AROUND THIS PLACE THAN JESUS OR ALSO (JUST IN CASE) SARITA COLONIA, THE INFORMAL PERUVIAN SAINT WHICH, PROTECTS THOSE WHO OPERATE OUTSIDE THE LAW. THE COMBINATION OF SUCH HOLLY POWERS SHOULD ASSURE ITS OPERABILITY BOTH ON FORMAL AND INFORMAL BELIEVERS.