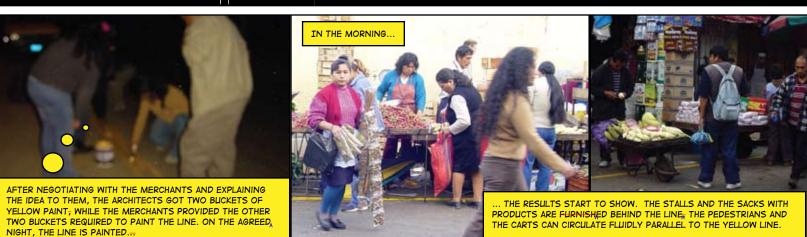

THE ARCHITECTS REALIZED THAT IF EACH COMPONENT OF THE MARKET COULD BE MAINTAINED INSIDE
THE SAME STRIPE, THE CIRCULATION WOULD BE, FLUID. FOR THAT, IT IS A MATTER OF PAINTING A YELLOW LINE, IN THE FLOOR, INDICATING THE ZONE FOR MERCHANTS AND THE ZONE FOR THE VEHICLES.