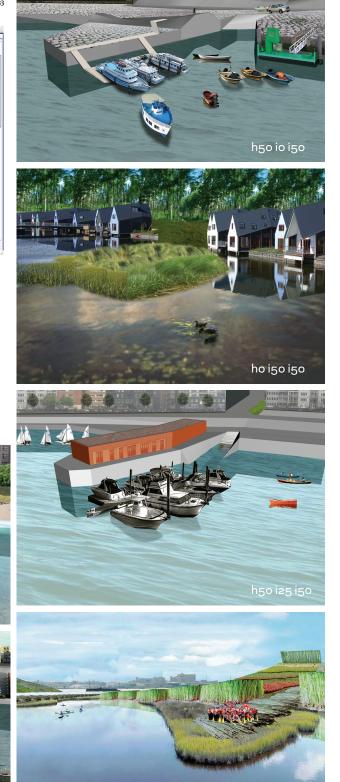

## macroblends

------

h12 i75 i12

h50 i50 io

de M

h33 i33 i33

Rather than provide a singular solution, the architects have developed a parametric process: form has direct programmatic, spatial, and infrastructural effects. They developed a series of "sliders" in Autodesk Maya Unlimited that allow for a virtually unlimited number of dynamic "blendings" between the different scenarios depending on the particular needs and interests at any particular place along the site. Diagrammatic representative scenarios are illustrated far left, and possible outcomes for those blendings are indicated in the renderings.