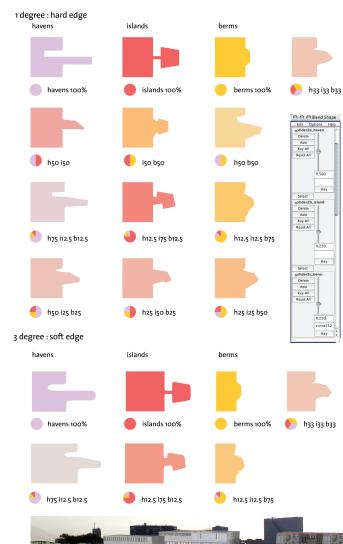

## macroblends

------

h12 i75 i12

h50 i50 io

de M

h33 i33 i33

Rather than provide a singular solution, the architects have developed a parametric process: form has direct programmatic, spatial, and infrastructural effects. They developed a series of "sliders" in Autodesk Maya Unlimited that allow for a virtually unlimited number of dynamic "blendings" between the different scenarios depending on the particular needs and interests at any particular place along the site. Diagrammatic representative scenarios are illustrated far left, and possible outcomes for those blendings are indicated in the renderings.